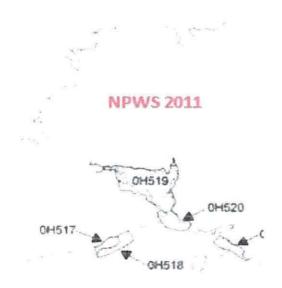

# 1. Protected Shorebird Species

Following a detailed review of the appropriate assessment carried out on the lower River Shannon it was noted that in the findings of the National, Parks and Wildlife Survey 2011, in annex 1 recordings were made of the Grey Plover in area (map 520) outer Poulnasherry Bay. The Grey Plover was only located in area (map 519) with many other species which is the inner part of Poulnasherry bay and does not include sites T08/106 B & D so licensing of these sites would not have any impact on Grey Plover numbers. In annex 1 it states the potential to have licenced ground in Poulnasherry bay.